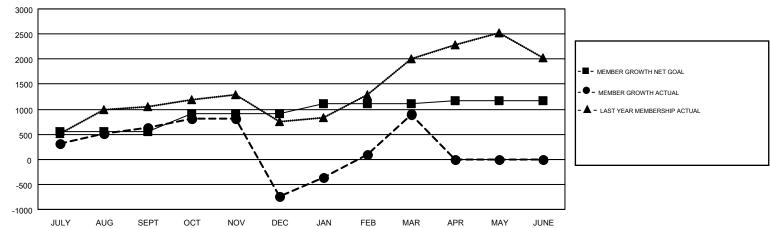

#### GOALS AND ACTUAL MEMBERS CUMULATIVE

| DROPPED CLUBS: 59  DROPPED MEMBERS |       | 383 CLUBS OF 780 ADDED 1 OR MORE NEW MEMBERS | GENDER DISTRIBUTION  MALE 15,792 (78.94%)  FEMALE 4,214 (21.06%) |  |       |
|------------------------------------|-------|----------------------------------------------|------------------------------------------------------------------|--|-------|
| DECEASED                           | 14    | CLICK HERE FOR CUMULATIVE                    | TOTAL FAMILY UNIT MEMBERS                                        |  | 8,995 |
| CLUB CANCELLED                     | 1,594 | MEMBERSHIP DATA                              |                                                                  |  |       |
| OTHER 1,212                        |       |                                              | FAMILY MEMBERS PAYING HALF DUES                                  |  | 6,316 |
| TOTAL                              | 2,820 |                                              | DOLS                                                             |  |       |

#### GMT: SWADESH RANJAN SAHA

GMT CA 6

|               | Club          | s         |               | Members               |                           |                         |                                                    |  |
|---------------|---------------|-----------|---------------|-----------------------|---------------------------|-------------------------|----------------------------------------------------|--|
|               | RESULTS FOR   | 2018-2019 |               | RESULTS FOR 2018-2019 |                           |                         |                                                    |  |
| QUARTER       | NEW CLUB GOAL | NEW CLUBS | DROPPED CLUBS | QUARTER               | MEMBER GROWTH NET<br>GOAL | MEMBER GROWTH<br>ACTUAL | DROPPED<br>MEMBERS ACTUAL<br>(including transfers) |  |
| JULY/AUG/SEPT | 21            | 25        | 10            | JULY/AUG/SEPT         | 560                       | 1,116                   | 433                                                |  |
| OCT/NOV/DEC   | 10            | 15        | 42            | OCT/NOV/DEC           | 345                       | 751                     | 2,089                                              |  |
| JAN/FEB/MAR   | 7             | 59        | 7             | JAN/FEB/MAR           | 208                       | 2,212                   | 297                                                |  |
| APR/MAY/JUNE  | 3             | 0         | 0             | APR/MAY/JUNE          | 53                        | 0                       | 0                                                  |  |