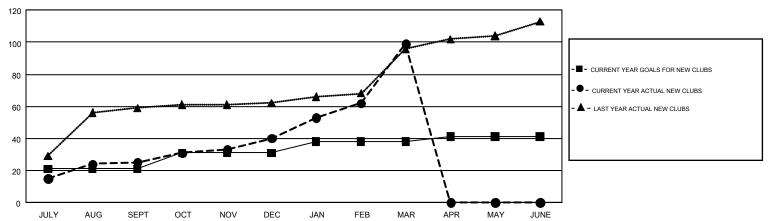

### GOALS AND ACTUAL NEW CLUBS CUMULATIVE

#### GMT: SWADESH RANJAN SAHA

GMT CA 6

|               | Club          | s         |               | Members               |                           |                         |                                                    |  |
|---------------|---------------|-----------|---------------|-----------------------|---------------------------|-------------------------|----------------------------------------------------|--|
|               | RESULTS FOR   | 2018-2019 |               | RESULTS FOR 2018-2019 |                           |                         |                                                    |  |
| QUARTER       | NEW CLUB GOAL | NEW CLUBS | DROPPED CLUBS | QUARTER               | MEMBER GROWTH NET<br>GOAL | MEMBER GROWTH<br>ACTUAL | DROPPED<br>MEMBERS ACTUAL<br>(including transfers) |  |
| JULY/AUG/SEPT | 21            | 25        | 10            | JULY/AUG/SEPT         | 560                       | 1,116                   | 433                                                |  |
| OCT/NOV/DEC   | 10            | 15        | 42            | OCT/NOV/DEC           | 345                       | 751                     | 2,089                                              |  |
| JAN/FEB/MAR   | 7             | 59        | 7             | JAN/FEB/MAR           | 208                       | 2,212                   | 297                                                |  |
| APR/MAY/JUNE  | 3             | 0         | 0             | APR/MAY/JUNE          | 53                        | 0                       | 0                                                  |  |